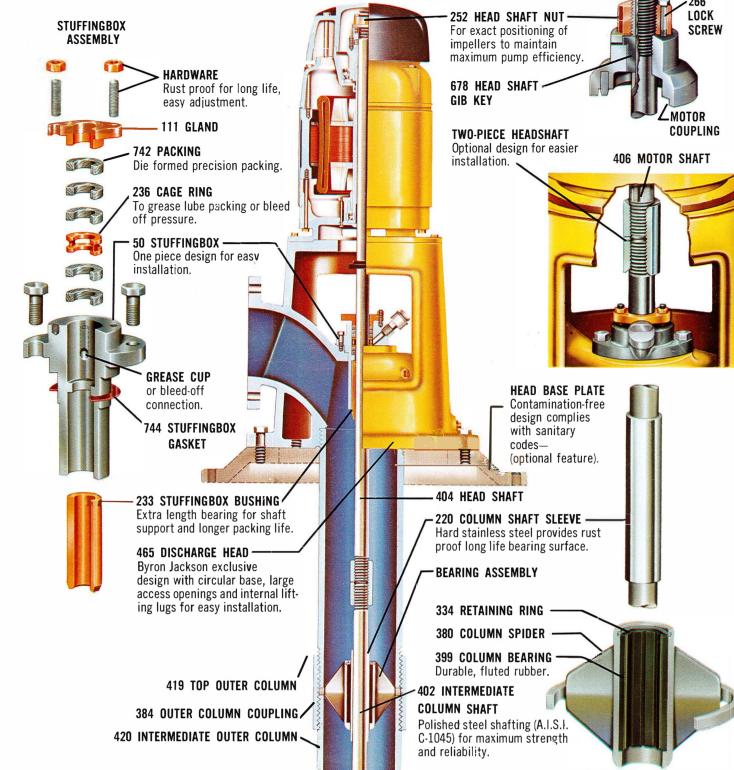

## WORLD-WIDE SERVICE

Prompt service available through hundreds of dealers and world-wide manufacturing, sales and service facilities.

401 SHAFT COUPLING

shaft positioning.

1½ times greater strength than

line shaft — relief hole for correct

400 BOTTOM COLUMN SHAFT

422 BOTTOM OUTER COLUMN-

377 TOP CASE FLANGE